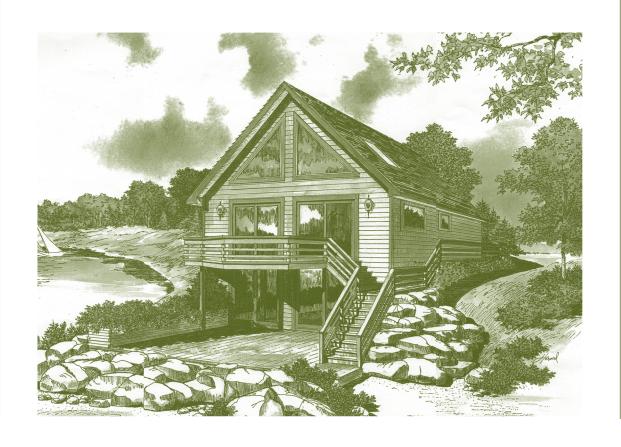

Chalet 1,297-2,224 sq. ft.

Williamsburg

Custom Crafted Construction

GROUND FLOOR PLAN

Williamsburg 28x48...11072 (BASEMENT)

Williamsburg 28x48...11070 (CRAWLSPACE)

1st.Fl. PLAN Williamsburg....11018 (CRAWLSPACE)
Williamsburg....11020 (BASEMENT)