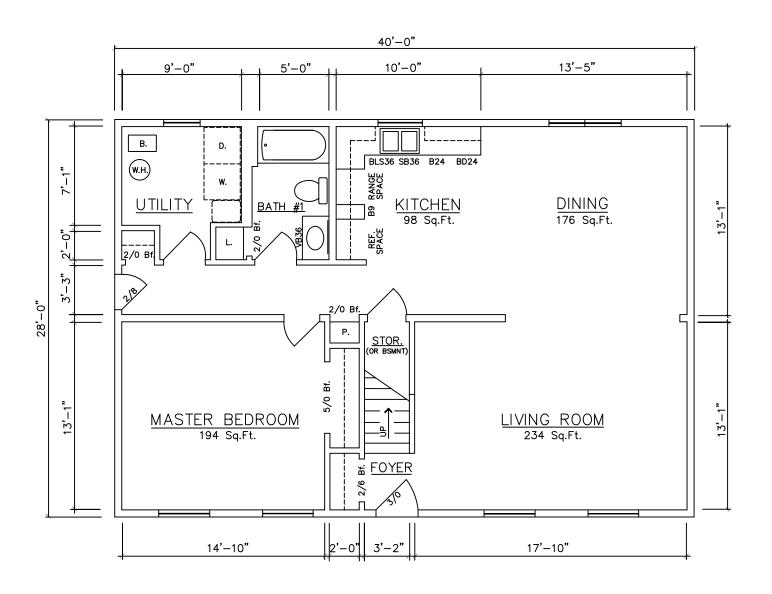

Williamsburg 28x44...11062 (BASEMENT)

Williamsburg 28x44...11060 (CRAWLSPACE)

1st Floor

Williamsburg...11016 (BASEMENT)

Williamsburg...11014 (CRAWLSPACE)