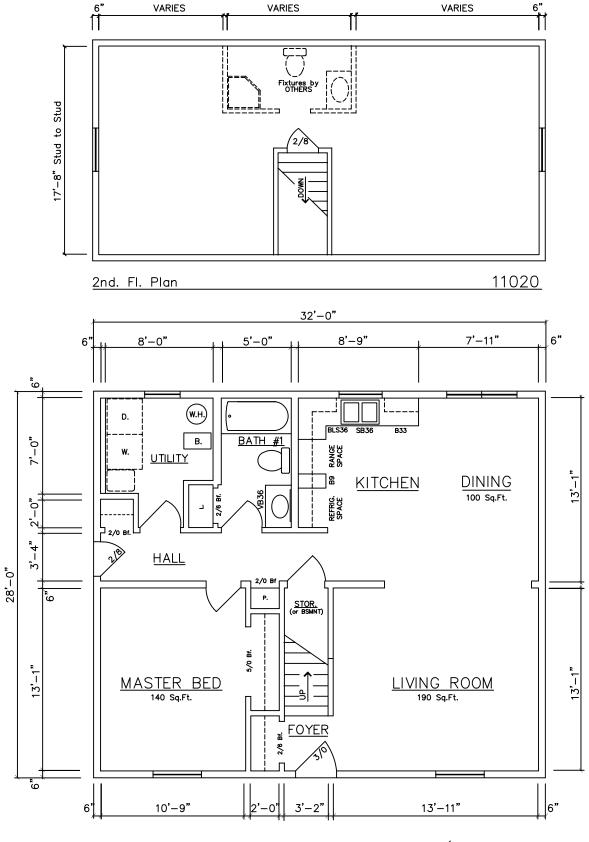

Chalet 1,297-2,224 sq. ft.

Williamsburg

Custom Crafted Construction

GROUND FLOOR PLAN

Williamsburg 28x48...11072 (BASEMENT)

Williamsburg 28x48...11070 (CRAWLSPACE)

1st.Fl. PLAN Williamsburg....11018 (CRAWLSPACE)
Williamsburg....11020 (BASEMENT)