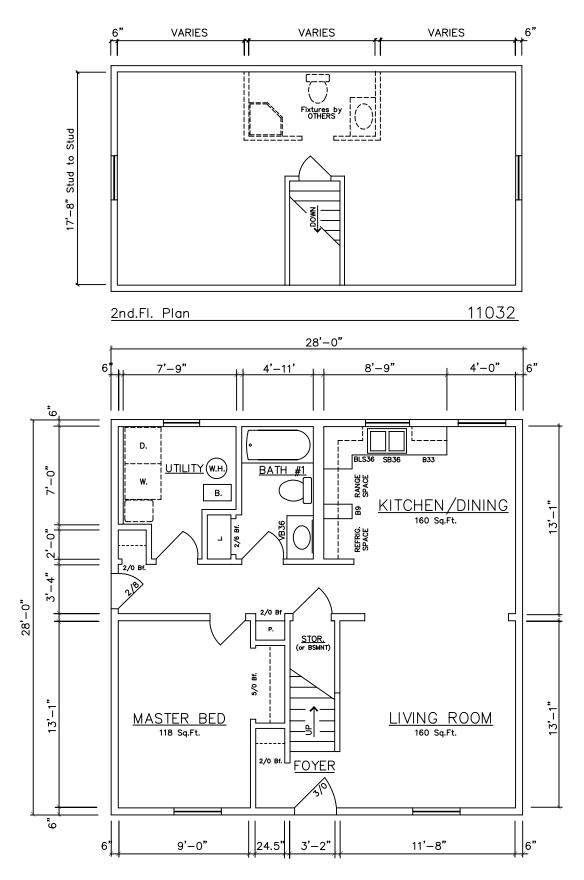

1st.Fl. PLAN Williamsburg .....11030 (CRAWLSPACE)
Williamsburg .....11032 (BASEMENT)

General Housing Corporation © 2005

1st Floor Williamsburg...11042 (BASEMENT)
Williamsburg...11040 (CRAWLSPACE)

1st Floor