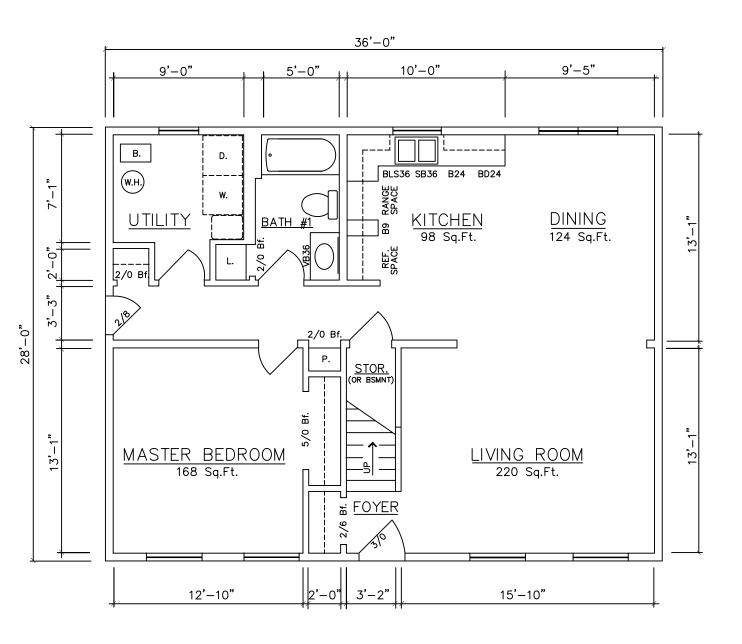

1st.Fl. PLAN Williamsburg .....11030 (CRAWLSPACE)
Williamsburg .....11032 (BASEMENT)

General Housing Corporation © 2005

1st Floor Williamsburg...11042 (BASEMENT)
Williamsburg...11040 (CRAWLSPACE)

1st Floor