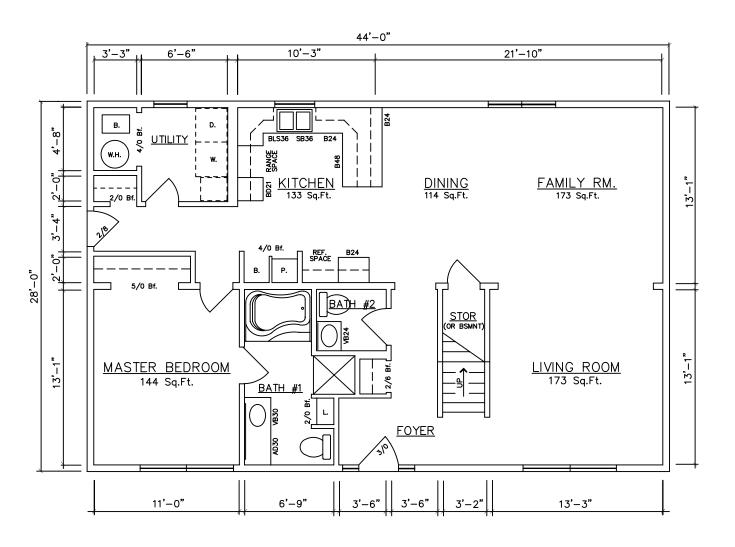

Williamsburg 28x44...11062 (BASEMENT)

Williamsburg 28x44...11060 (CRAWLSPACE)

1st Floor

Williamsburg...11016 (BASEMENT)

Williamsburg...11014 (CRAWLSPACE)