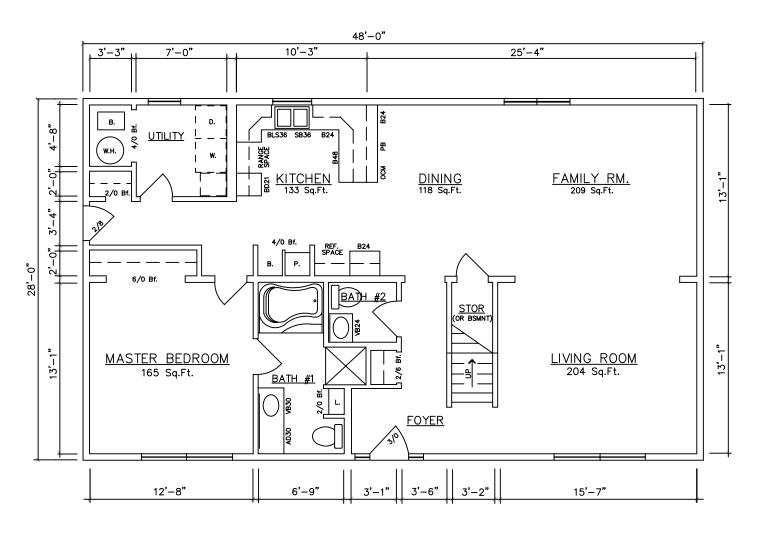

Chalet 1,297-2,224 sq. ft.

Williamsburg

Custom Crafted Construction

GROUND FLOOR PLAN

Williamsburg 28x48...11072 (BASEMENT)

Williamsburg 28x48...11070 (CRAWLSPACE)

1st.Fl. PLAN Williamsburg....11018 (CRAWLSPACE)
Williamsburg....11020 (BASEMENT)